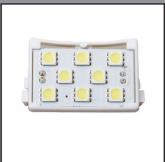

## LED Lighting System

Integrated seamlessly into the operator housing, LED lighting comes standard with every Aladdin operator. The lens covers are completely enclosed, meaning no unsightly dirt and bugs under the light covers.

- LED lighting 80% more efficient than incandescent light bulbs.
- 378 lumens expandable to about 756 lumens.
- Time controlled lighting duration is programmable.
- Longevity LEDs have a lifespan of over 30,000 hours.
- Cool Operation LED modules create more light, while emitting less heat.