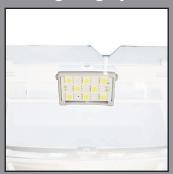

## LED Lighting System

Integrated seamlessly into the operator housing, LED lighting comes standard with every Aladdin operator. The lens covers are completely enclosed, meaning no unsightly dirt and bugs under the light covers.

- LED lighting 80% more efficient than incandescent light bulbs.
- 378 lumens expandable to about 756 lumens.
- Time controlled lighting duration is programmable.
- Longevity LEDs have a lifespan of over 30,000 hours.
- Cool Operation LED modules create more light, while emitting less heat.