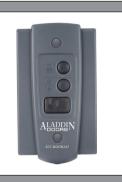

# Modular Multi-Function Wall Station

Provides door operation and convenience from inside the garage. Compact, stylishly designed to fit in a standard single gang electrical box. Illuminated push-button. Security vacation/lock switch. Light control. Individual control stations can be combined into one solid panel.