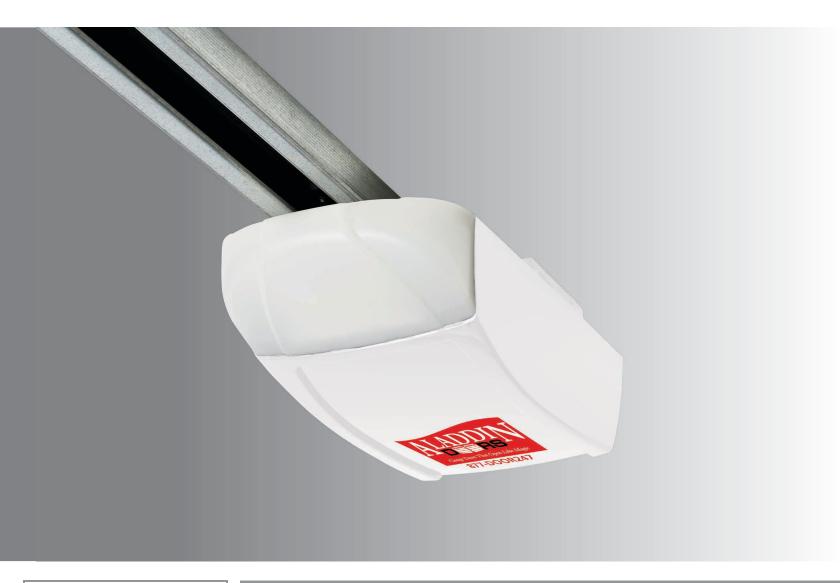

# The new Aladdin Collection of garage door openers. Faster, Brighter, Smarter, Stronger, Ultra Quiet.

The Aladdin 260 is a feature-rich garage door operator system, built to last and guaranteed to provide years of smooth, trouble-free performance. Innovative LED lighting and reduced stand-by consumption make the Aladdin 260 the most efficient residential garage door opener available, while the direct current (DC) Smart Motor®, coupled with a belt drive system, ensures an amazingly quiet operation.

# Aladdin AD260 Specifications