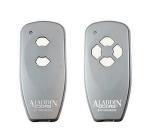

### **Transmitters**

Two styles of digital remote control transmitters in three different configurations: 2-channel MINI, 4-channel MINI (optional), and 3-channel MICRO (optional) remotes for controlling other devices. Unique and extremely secure multi-bit code technology.